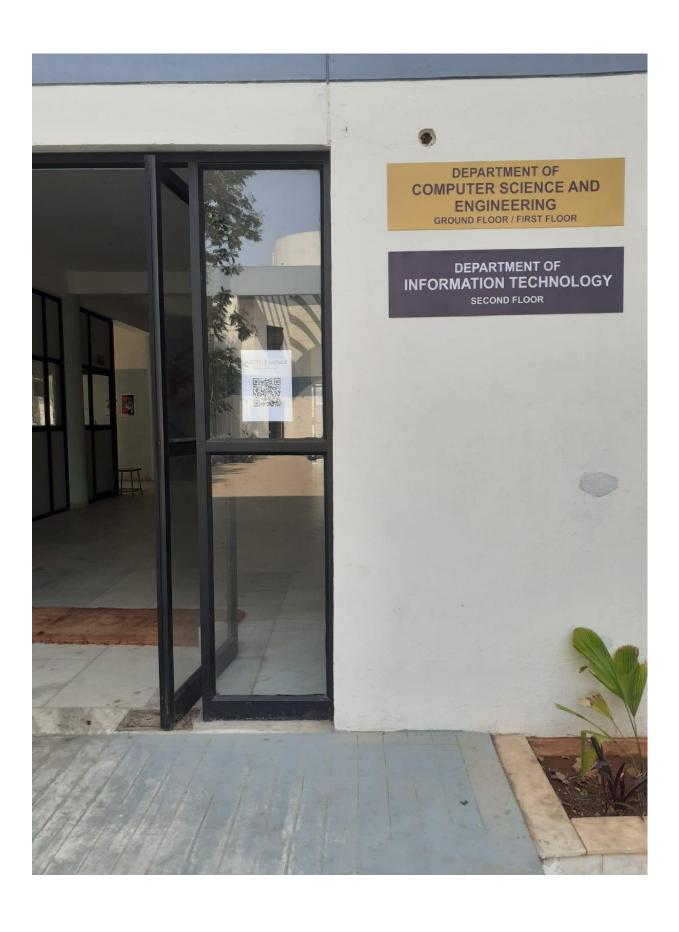

## Display Board within the premises as well as in the Website of the Institution Indicating the Feedback Facility of Students and Faculty Available in the AICTE Web Portal