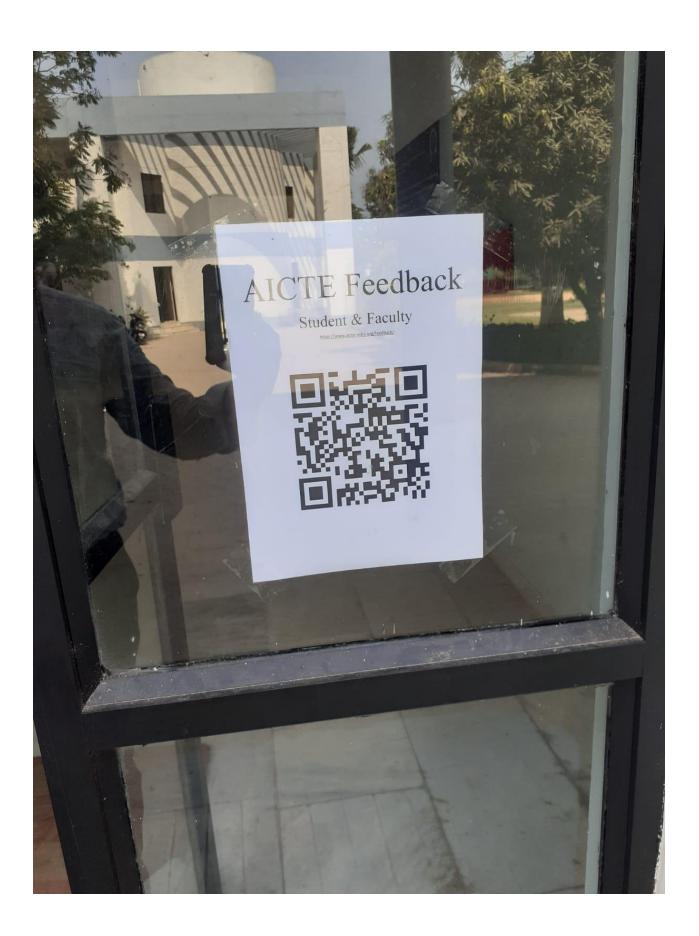

## Display Board within the premises as well as in the Website of the Institution Indicating the Feedback Facility of Students and Faculty Available in the AICTE Web Portal