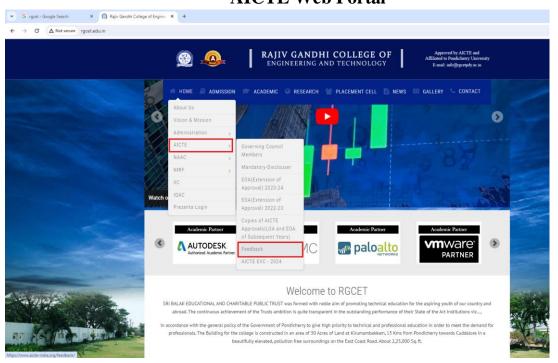

## Display Board within the premises as well as in the Website of the Institution Indicating the Feedback Facility of Students and Faculty Available in the AICTE Web Portal