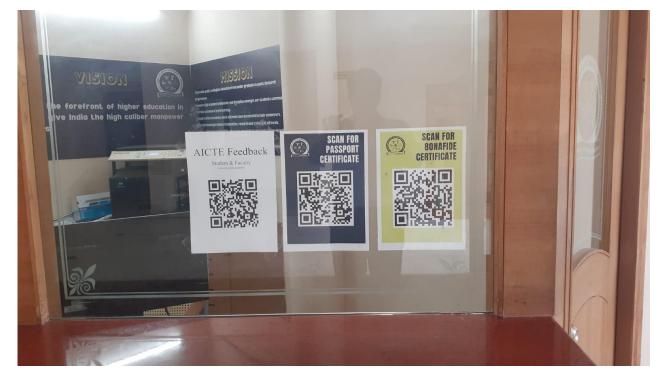

## Display Board within the premises as well as in the Website of the Institution Indicating the Feedback Facility of Students and Faculty Available in the AICTE Web Portal